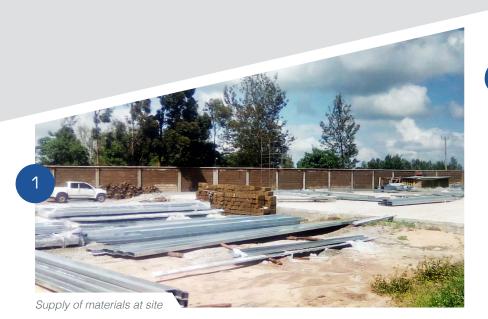

# THE SAFBUILD PROCESS

- Substructure preparation
- Approval of drawings
- Supply of materials at site
- Erection of fabricated portals

- Installation of purlins and braces
- Installation of wall girts and braces
- Roofing / wall cladding plus all ordered accessories - vents, sky-lighting, doors, windows & other finishes