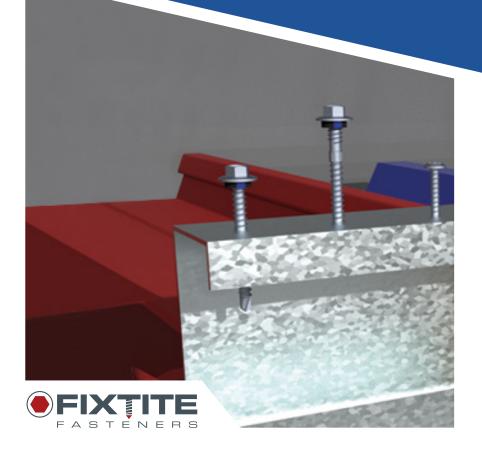

**FIXTITE:** Our fasteners are available in both Class 3 and 4 to suit the environment in which you are building.

14