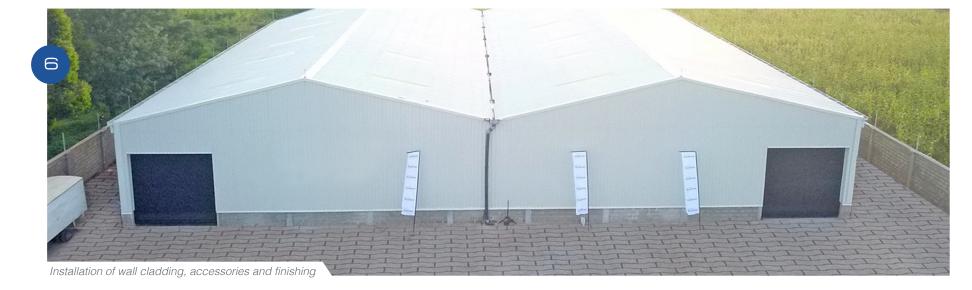

# THE SAFBUILD PROCESS

- Substructure preparation
- Approval of drawings
- Supply of materials at site
- Erection of fabricated portals

- Installation of purlins and braces
- Installation of wall girts and braces
- Roofing / wall cladding plus all ordered accessories - vents, sky-lighting, doors, windows & other finishes