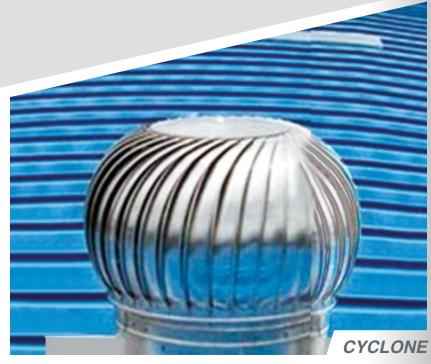

# SAFBUILD ROOFING ACCESSORIES

SAFBUILD provides you with a broad range of accessories to cater to all your roofing needs. Some of our roofing solutions include Cyclone, Saftherm, Fixite, Cleardeck, Raingain, Ventilators and Louvres as described below.

**SAFTHERM RADIANT BARRIER:** Your first line of defence against radiant heat.

**RAINGAIN** Water harvesting system gathers rainwater from the roof to your tank thus reducing your water bills.

**CYCLONES:** Our stainless steel and aluminium cyclone roof ventilator systems, provide an excellent way of improving a building's energy efficiency.