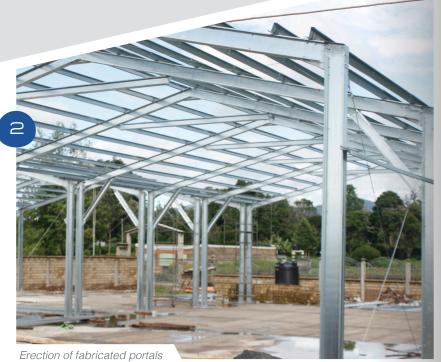

# THE SAFBUILD PROCESS

- Substructure preparation
- Approval of drawings
- Supply of materials at site
- Erection of fabricated portals

- Installation of purlins and braces
- Installation of wall girts and braces
- Roofing / wall cladding plus all ordered accessories - vents, sky-lighting, doors, windows & other finishes