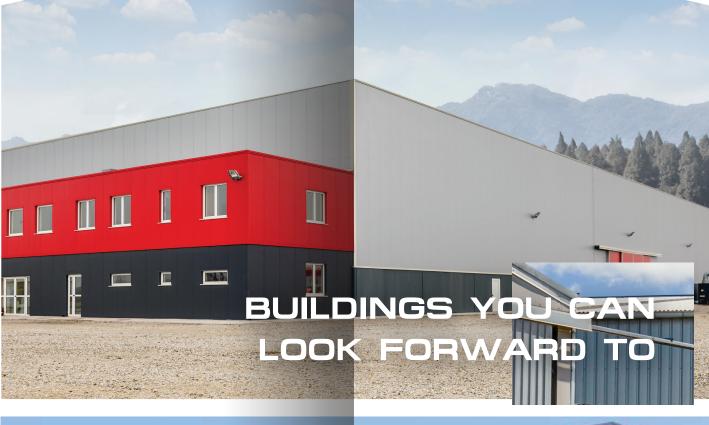

# INTRODUCING SAFBUILD PRE-ENGINEERED STEEL BUILDINGS

Mabati Rolling Mills (MRM) is part of Safal Group, the largest producer of steel roofing and the first producer of aluminium zinc coated steel on the continent. Safal Group has always believed in constantly innovating building systems and keeping in the same tradition, now introduces "SAFBUILD" The World Class Pre - Engineered Steel Building (PEB's) Systems. SAFBUILD Peb's are fast to erect, optmised, durable, and convenient to construct.

SafBuild is ideal for constructing Warehouses/ Godowns/ Industrial buildings/ Agricultural Buildings /Pack Houses/ Schools/ Churches/ Market Sheds and virtually any kind of Non residential - Commercial, Industrial, or Institutional building.

Our pre-engineered steel buildings are delivered as a complete solution, easy to assemble on site and therefore reducing overall costs of construction and project duration; from procurement to construction. Our commitment to delivering quality products is a testament to our long standing heritage, ensuring that our futures are assured.