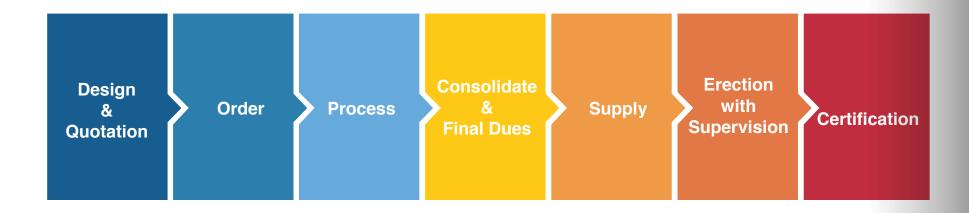

# THE SAFBUILD PROCESS

- Substructure preparation
- Approval of drawings
- Supply of materials at site
- Erection of fabricated portals

- Installation of purlins and braces
- Installation of wall girts and braces
- Roofing / wall cladding plus all ordered accessories - vents, sky-lighting, doors, windows & other finishes

- Own PEB design software
- · World Class design code
- Customized output including: Architectural drawings, Quotations, Full bills of materials & assembly details

16