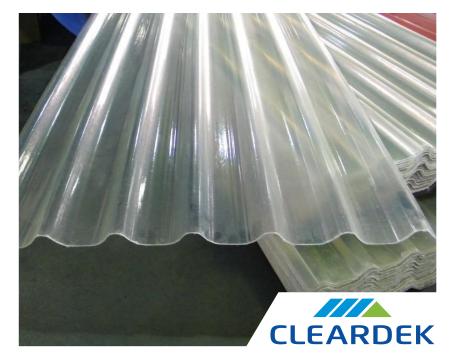

**VENTILATORS AND LOUVRES:** Ventilators evacuate stale air from within a building, replacing it with cool fresh air from fixed louvres and other openings at low level.

Built for Generations

**CLEARDEK (R)** Corrugated UV Co-extruded profiled polycarbonate sheets have been engineered to suit roof lighting and daylight cladding applications.