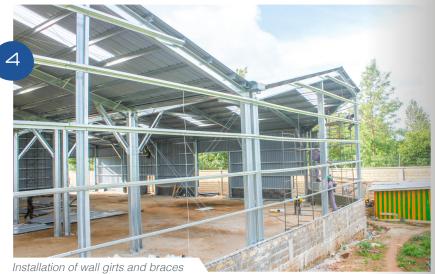

# THE SAFBUILD PROCESS

- Substructure preparation
- Approval of drawings
- Supply of materials at site
- Erection of fabricated portals

- Installation of purlins and braces
- Installation of wall girts and braces
- Roofing / wall cladding plus all ordered accessories - vents, sky-lighting, doors, windows & other finishes