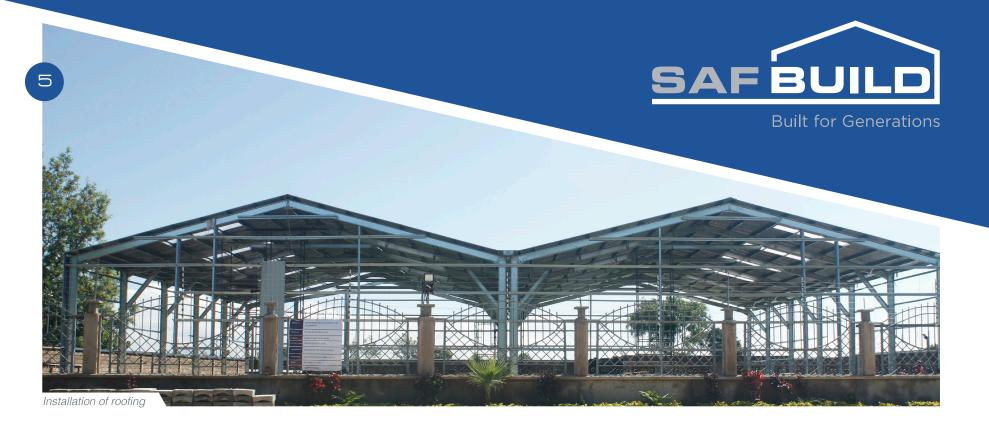

# THE SAFBUILD PROCESS

- Substructure preparation
- Approval of drawings
- Supply of materials at site
- Erection of fabricated portals

- Installation of purlins and braces
- Installation of wall girts and braces
- Roofing / wall cladding plus all ordered accessories - vents, sky-lighting, doors, windows & other finishes