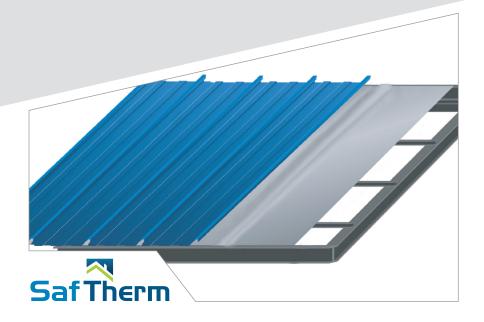

# SAFBUILD ROOFING ACCESSORIES

SAFBUILD provides you with a broad range of accessories to cater to all your roofing needs. Some of our roofing solutions include Cyclone, Saftherm, Fixite, Cleardeck, Raingain, Ventilators and Louvres as described below.

**SAFTHERM RADIANT BARRIER:** Your first line of defence against radiant heat.

**RAINGAIN** Water harvesting system gathers rainwater from the roof to your tank thus reducing your water bills.

**CYCLONES:** Our stainless steel and aluminium cyclone roof ventilator systems, provide an excellent way of improving a building's energy efficiency.