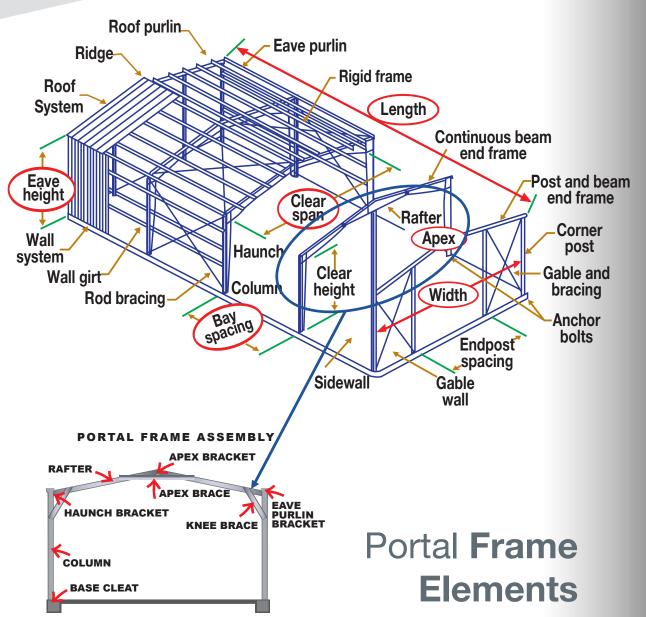

Durability

G-450 high tensile galvanized steel

Fast, dry construction Building is easily



**Design Flexibility** 

**Designed on dedicated SAFDESIGN software** Fast, accurate and repeatable automation



**Assured Process** 

Factory process, better quality control, customized supply, minimized waste



**Lightweight Construction** 

Simpler transport and equipment requirement **Ductile and lightweight-safe in earthquakes** 



**Environment Friendly** 

**Green building - 100% steel recyclability** 

# **APPLICATIONS**

- Warehouses
- Industries
- Schools
- Agri-buildings
- Chicken Sheds
- Churches





Built for Generatio





INDUSTRIES AND WAREHOUSING





CHICKEN & ANIMAL SHEDS, PRODUCE MARKETS 7

















INSTITUTIONS, SCHOOLS, CHURCHES 11

# STRUCTURAL ELEMENTS











12

# SAFBUILD ROOFING ACCESSORIES







SAFBUILD provides you with a broad range of accessories to cater to all your roofing needs. Some of our roofing solutions include Cyclone, Saftherm, Fixite, Cleardeck, Raingain, Ventilators and Louvres as described below.

**SAFTHERM RADIANT BARRIER:** Your first line of defence against radiant heat.

**RAINGAIN** Water harvesting system gathers rainwater from the roof to your tank thus reducing your water bills.

**CYCLONES:** Our stainless steel and aluminium cyclone roof ventilator systems, provide an excellent way of improving a building's energy efficiency.

**VENTILATORS AND LOUVRES:** Ventilators evacuate stale air from within a building, replacing it with cool fresh air from fixed louvres and other openings at low level.







Built fo