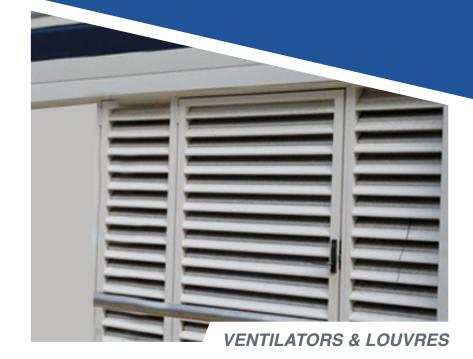

**VENTILATORS AND LOUVRES:** Ventilators evacuate stale air from within a building, replacing it with cool fresh air from fixed louvres and other openings at low level.

Built for Generations

**CLEARDEK (R)** Corrugated UV Co-extruded profiled polycarbonate sheets have been engineered to suit roof lighting and daylight cladding applications.