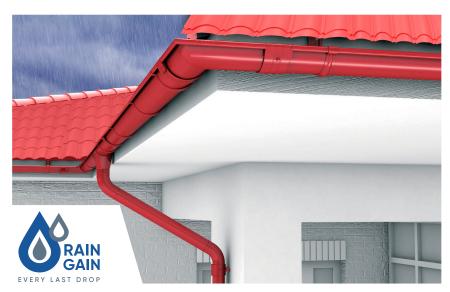

# SAFBUILD ROOFING ACCESSORIES

SAFBUILD provides you with a broad range of accessories to cater to all your roofing needs. Some of our roofing solutions include Cyclone, Saftherm, Fixite, Cleardeck, Raingain, Ventilators and Louvres as described below.

**SAFTHERM RADIANT BARRIER:** Your first line of defence against radiant heat.

**RAINGAIN** Water harvesting system gathers rainwater from the roof to your tank thus reducing your water bills.

**CYCLONES:** Our stainless steel and aluminium cyclone roof ventilator systems, provide an excellent way of improving a building's energy efficiency.