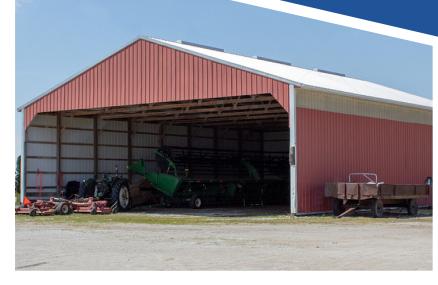

SafBuild is ideal for constructing Warehouses/ Godowns/ Industrial buildings/ Agricultural Buildings /Pack Houses/ Schools/ Churches/ Market Sheds and virtually any kind of Non residential - Commercial, Industrial, or Institutional building.

# **APPLICATIONS**

- Warehouses
- Industries
- Schools
- Agri-buildings
- Chicken Sheds
- Churches

Built for Generatio

INDUSTRIES AND WAREHOUSING

CHICKEN & ANIMAL SHEDS, PRODUCE MARKETS 7

INSTITUTIONS, SCHOOLS, CHURCHES 11