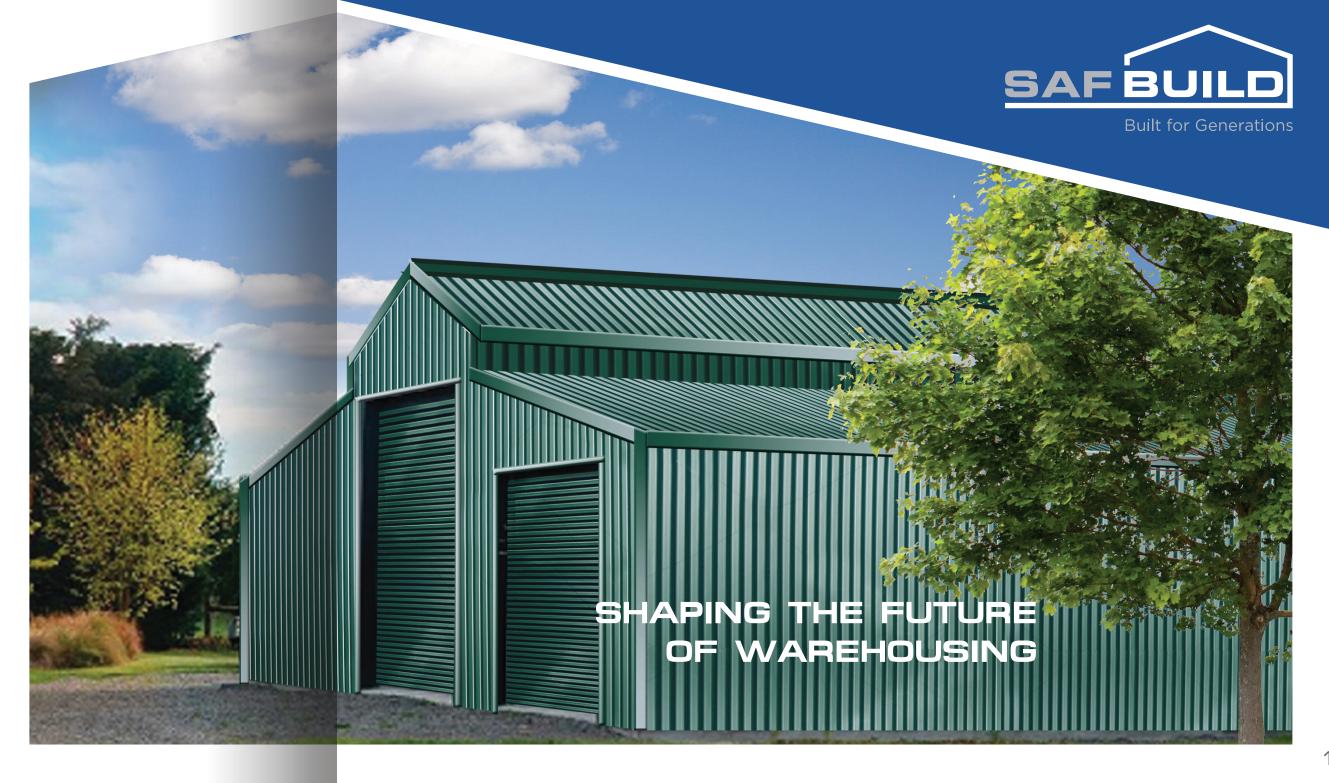

# INTRODUCING SAFBUILD PRE-ENGINEERED STEEL BUILDINGS

Mabati Rolling Mills (MRM) is part of Safal Group, the largest producer of steel roofing and the first producer of aluminium zinc coated steel on the continent. Safal Group has always believed in constantly innovating building systems and keeping in the same tradition, now introduces "SAFBUILD" The World Class Pre - Engineered Steel Building (PEB's) Systems. SAFBUILD Peb's are fast to erect, optmised, durable, and convenient to construct.

SafBuild is ideal for constructing Warehouses/ Godowns/ Industrial buildings/ Agricultural Buildings /Pack Houses/ Schools/ Churches/ Market Sheds and virtually any kind of Non residential - Commercial, Industrial, or Institutional building.