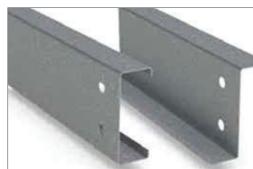

### AT A GLANCE

SAFBUILD is made using high-tensile galvanized steel structures to ensure durability and maximum strength.

- G-450 high tensile galvanized steel portal frames
- · Galvanised cold-formed C and Z sections
- · Suited for fast-build, simple, orthogonal shapes
- · Design and engineering optimized for customer requirements