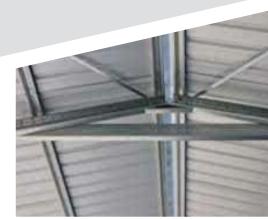

### AT A GLANCE

SAFBUILD is made using high-tensile galvanized steel structures to ensure durability and maximum strength.

- G-450 high tensile galvanized steel portal frames
- · Galvanised cold-formed C and Z sections
- · Suited for fast-build, simple, orthogonal shapes
- · Design and engineering optimized for customer requirements