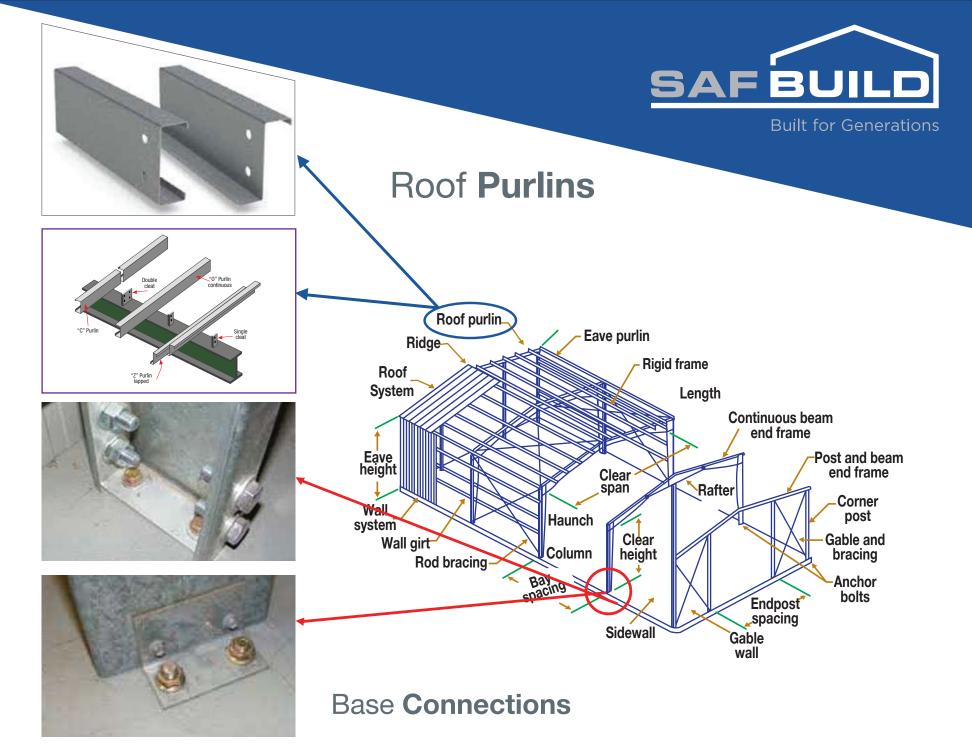

Durability

G-450 high tensile galvanized steel

Fast, dry construction Building is easily



**Design Flexibility** 

**Designed on dedicated SAFDESIGN software** Fast, accurate and repeatable automation



**Assured Process** 

Factory process, better quality control, customized supply, minimized waste



**Lightweight Construction** 

Simpler transport and equipment requirement **Ductile and lightweight-safe in earthquakes** 



**Environment Friendly** 

**Green building - 100% steel recyclability** 

# **APPLICATIONS**

- Warehouses
- Industries
- Schools
- Agri-buildings
- Chicken Sheds
- Churches





Built for Generatio





INDUSTRIES AND WAREHOUSING





CHICKEN & ANIMAL SHEDS, PRODUCE MARKETS 7

















INSTITUTIONS, SCHOOLS, CHURCHES 11

# STRUCTURAL ELEMENTS











12

# SAFBUILD ROOFING ACCESSORIES







SAFBUILD provides you with a broad range of accessories to cater to all your roofing needs. Some of our roofing solutions include Cyclone, Saftherm, Fixite, Cleardeck, Raingain, Ventilators and Louvres as described below.

**SAFTHERM RADIANT BARRIER:** Your first line of defence against radiant heat.

**RAINGAIN** Water harvesting system gathers rainwater from the roof to your tank thus reducing your water bills.

**CYCLONES:** Our stainless steel and aluminium cyclone roof ventilator systems, provide an excellent way of improving a building's energy efficiency.

**VENTILATORS AND LOUVRES:** Ventilators evacuate stale air from within a building, replacing it with cool fresh air from fixed louvres and other openings at low level.







Built for