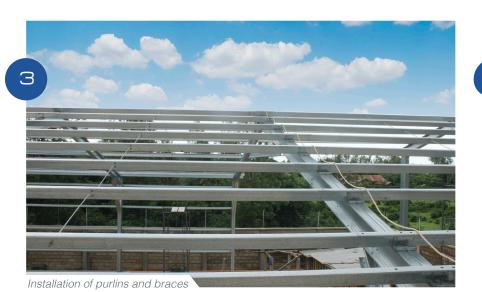

# THE SAFBUILD PROCESS

- Substructure preparation
- Approval of drawings
- Supply of materials at site
- Erection of fabricated portals

- Installation of purlins and braces
- Installation of wall girts and braces
- Roofing / wall cladding plus all ordered accessories - vents, sky-lighting, doors, windows & other finishes