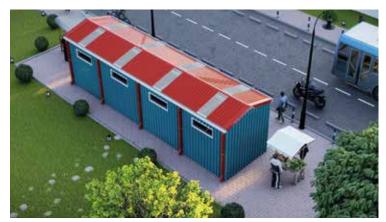

# Commercial Kiosks

Multiple Kiosks\_ 4 Partitions\_3x12x3M

Multiple Kiosks\_ 4 Partitions\_3x12x3M