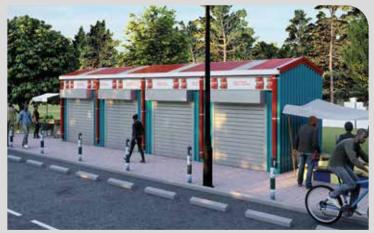

# Commercial Kiosks

Multiple Kiosks\_ 4 Partitions\_3x12x3M

Multiple Kiosks\_ 4 Partitions\_3x12x3M