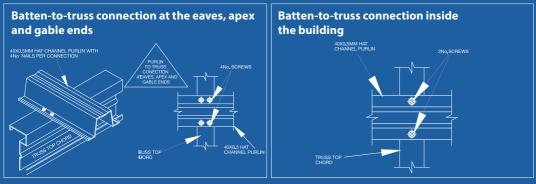

## Fixing instructions: Ultra-Span® battens for timber & steel truss application