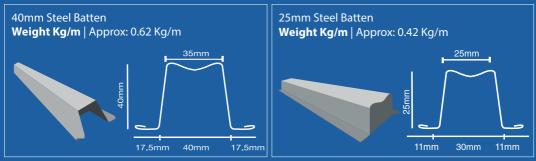

# **Ultra-Span® Steel Battens**

**Ultra-Span®** hat channels / battens are made of high-tensile steel coated with Aluminium-Zinc alloy for maximum corrosion-resistance and durability. The battens are suitable for use on both timber and steel trusses and are more economical than timber battens.







Ultra-Span<sup>®</sup> steel battens on timber trusses

**Ultra-Span®** battens give your roof a neat finish since all members are straight and level. Steel has no moisture content and therefore does not bend with time.



Ceiling brandering



## **Product Specifications**



## Fixing instructions: Ultra-Span® battens for timber & steel truss application



#### Splice/joint connection over a truss



### Splice/joint connection mid-span



| Roof cover                               | Truss / rafter<br>spacing underneath<br>(mm) | Batten<br>spacing (mm) | Steel battens<br>to be used (mm) |
|------------------------------------------|----------------------------------------------|------------------------|----------------------------------|
| Sheets (Covermax, Maxcover & iT5)        | 1400                                         | 1150                   | 40                               |
| Tiles (Versatile, Orientile, Elegantile) | 1400                                         | 600                    | 40                               |
| Stone coated (Lifes