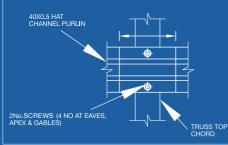

### Splice/joint connection mid-span

| Roof cover                               | Truss / rafter<br>spacing underneath<br>(mm) | Batten<br>spacing (mm) | Steel battens<br>to be used (mm) |
|------------------------------------------|----------------------------------------------|------------------------|----------------------------------|
| Sheets (Covermax, Maxcover & iT5)        | 1400                                         | 1150                   | 40                               |
| Tiles (Versatile, Orientile, Elegantile) | 1400                                         | 600                    | 40                               |
| Stone coated (Lifestile)                 | 1400                                         | 368                    | 40                               |
| Stone coated (Lifestile)                 | 1100                                         | 368                    | 25                               |
| False Ceiling                            | 1400                                         | 600                    | 25                               |
| Clay tiles                               | 1200                                         | 320                    | 40                               |
| Clay tiles                               | 1100                                         | 320                    | 25                               |