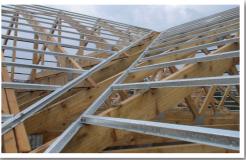

Ultra-Span<sup>®</sup> steel battens on timber trusses

**Ultra-Span®** battens give your roof a neat finish since all members are straight and level. Steel has no moisture content and therefore does not bend with time.