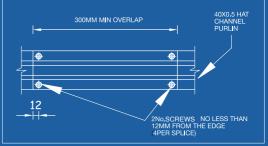

# **Ultra-Span® Steel Battens**

**Ultra-Span®** hat channels / battens are made of high-tensile steel coated with Aluminium-Zinc alloy for maximum corrosion-resistance and durability. The battens are suitable for use on both timber and steel trusses and are more economical than timber battens.







Ultra-Span<sup>®</sup> steel battens on timber trusses

**Ultra-Span®** battens give your roof a neat finish since all members are straight and level. Steel has no moisture content and therefore does not bend with time.



Ceiling brandering



## **Product Specifications**



## Fixing instructions: Ultra-Span® battens for timber & steel truss application



#### Splice/joint connection over a truss



### Splice/joint connection mid-span



| Roof cover                               | Truss / rafter<br>spacing underneath<br>(mm) | Batten<br>spacing (mm) | Steel battens<br>to be used (mm) |
|------------------------------------------|----------------------------------------------|------------------------|----------------------------------|
| Sheets (Covermax, Maxcover & iT5)        | 1400                                         | 1150                   | 40                               |
| Tiles (Versatile, Orientile, Elegantile) | 1400                                         | 600                    | 40                               |
| Stone coated (Lifestile)                 | 1400                                         | 368                    | 40                               |
| Stone coated (Lifestile)