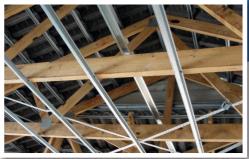

Ultra-Span<sup>®</sup> steel battens on timber trusses

**Ultra-Span®** battens give your roof a neat finish since all members are straight and level. Steel has no moisture content and therefore does not bend with time.