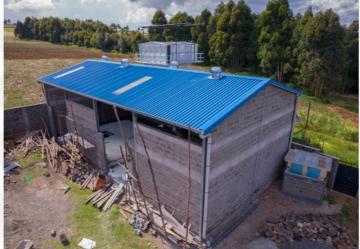

#### **Environment Friendly**

Green building with 100% steel recyclability

**Location**: Machakos Size: 276 sqm

Location: Busia **Size: 1350 sqm** 

**Location**: Tatu City **Size: 1840 sqm** 

Size: 50 sqm

**Location**: Eldoret **Size**: 960 sqm