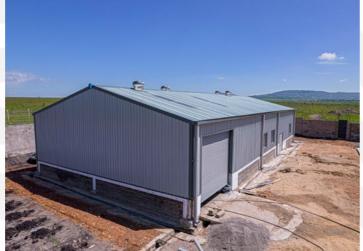

#### **Environment Friendly**

Green building with 100% steel recyclability

**Location**: Machakos Size: 276 sqm

Location: Busia **Size: 1350 sqm** 

**Location**: Tatu City **Size: 1840 sqm** 

Size: 50 sqm

**Location**: Eldoret **Size**: 960 sqm