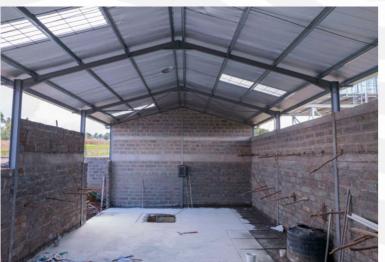

#### **Environment Friendly**

Green building with 100% steel recyclability

**Location**: Machakos Size: 276 sqm

Location: Busia **Size: 1350 sqm** 

**Location**: Tatu City **Size: 1840 sqm** 

Size: 50 sqm

**Location**: Eldoret **Size**: 960 sqm