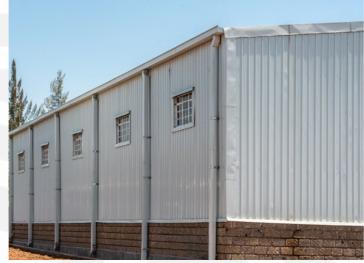

#### **Environment Friendly**

Green building with 100% steel recyclability

**Location**: Machakos Size: 276 sqm

Location: Busia **Size: 1350 sqm** 

**Location**: Tatu City **Size: 1840 sqm** 

Size: 50 sqm

**Location**: Eldoret **Size**: 960 sqm

Location: Ongata Rongai Size: 50 sqm

Location: Nakuru Size: 200 sqm

Location: Upperhill Size: 45 sqm

17

**Built for Generations** 

SAFBUILD

Location: Upperhill Size: 1100 sqm