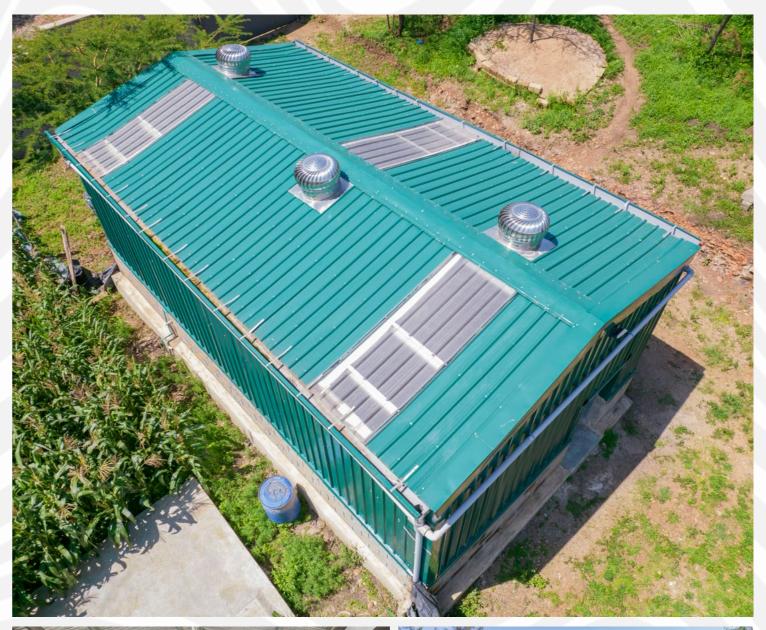

#### **Environment Friendly**

Green building with 100% steel recyclability

**Location**: Machakos Size: 276 sqm

Location: Busia **Size: 1350 sqm** 

**Location**: Tatu City **Size: 1840 sqm** 

Size: 50 sqm

**Location**: Eldoret **Size**: 960 sqm