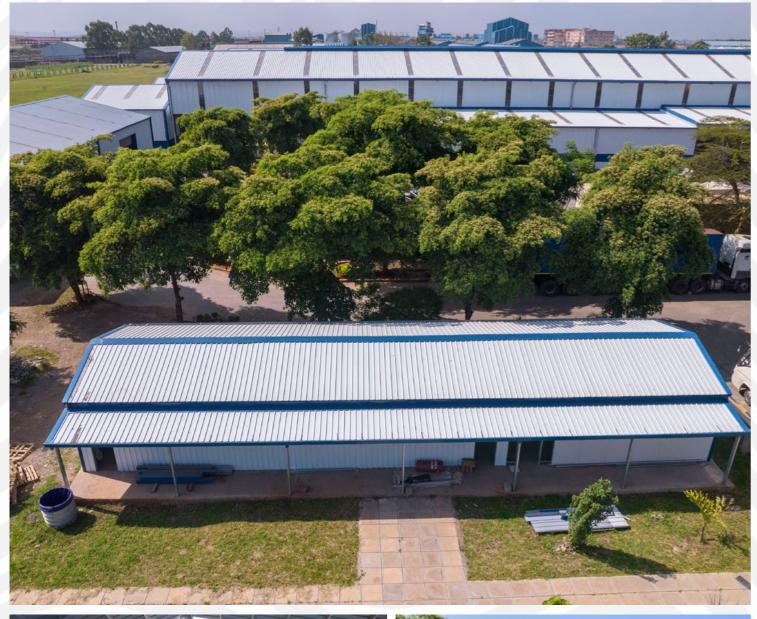

#### **Environment Friendly**

Green building with 100% steel recyclability

**Location**: Machakos Size: 276 sqm

Location: Busia **Size: 1350 sqm** 

**Location**: Tatu City **Size: 1840 sqm** 

Size: 50 sqm

**Location**: Eldoret **Size**: 960 sqm

SAFBUILD

Location: Easter Bypass Size: 31,000 sqm

Location: Juja Size: 226 sqm

12

Location: Athi River Size: 800 sqm

Location: Nakuru Size: 213 sqm

**Built for Generations** 

SAFBUILD