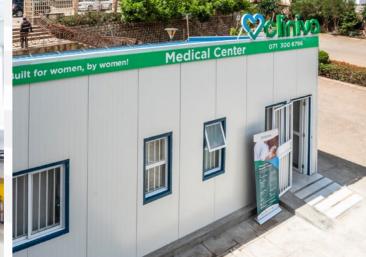

#### **Environment Friendly**

Green building with 100% steel recyclability

**Location**: Machakos Size: 276 sqm

Location: Busia **Size: 1350 sqm** 

**Location**: Tatu City **Size: 1840 sqm** 

Size: 50 sqm

**Location**: Eldoret **Size**: 960 sqm