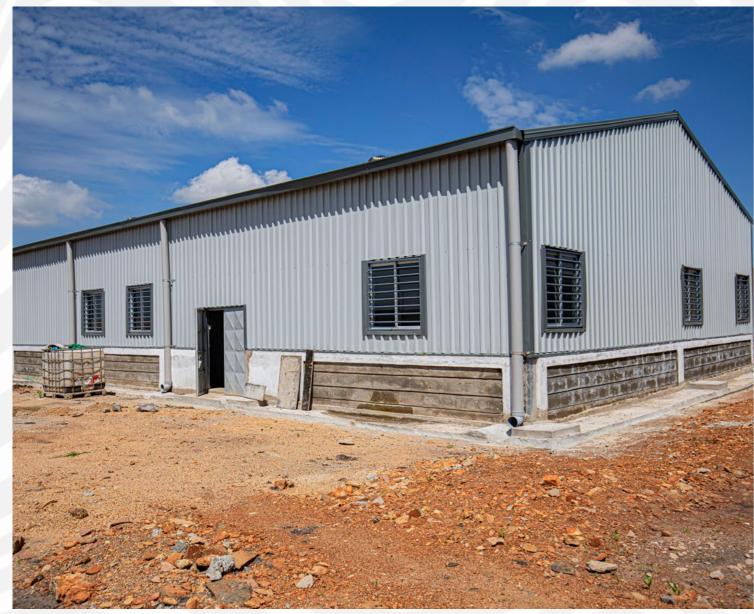

SAFBUILD

Location: Easter Bypass Size: 31,000 sqm

Location: Juja Size: 226 sqm

12

Location: Athi River Size: 800 sqm

Location: Nakuru Size: 213 sqm

**Built for Generations** 

SAFBUILD