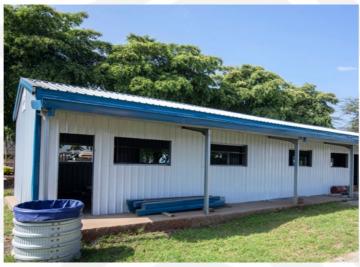

#### **Environment Friendly**

Green building with 100% steel recyclability

**Location**: Machakos Size: 276 sqm

Location: Busia **Size: 1350 sqm** 

**Location**: Tatu City **Size: 1840 sqm** 

Size: 50 sqm

**Location**: Eldoret **Size**: 960 sqm