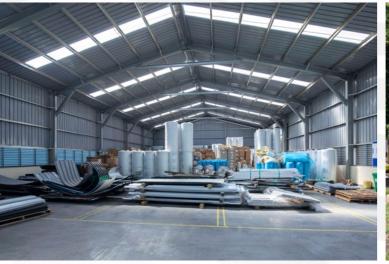

#### **Environment Friendly**

Green building with 100% steel recyclability

**Location**: Machakos Size: 276 sqm

Location: Busia **Size: 1350 sqm** 

**Location**: Tatu City **Size: 1840 sqm** 

Size: 50 sqm

**Location**: Eldoret **Size**: 960 sqm

SAFBUILD

Location: Easter Bypass Size: 31,000 sqm

Location: Juja Size: 226 sqm

12

Location: Athi River Size: 800 sqm

Location: Nakuru Size: 213 sqm

**Built for Generations** 

SAFBUILD