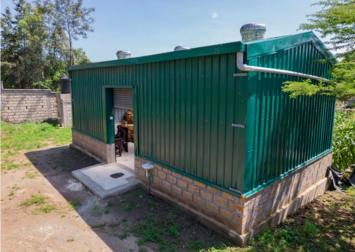

#### **Environment Friendly**

Green building with 100% steel recyclability

**Location**: Machakos Size: 276 sqm

Location: Busia **Size: 1350 sqm** 

**Location**: Tatu City **Size: 1840 sqm** 

Size: 50 sqm

**Location**: Eldoret **Size**: 960 sqm