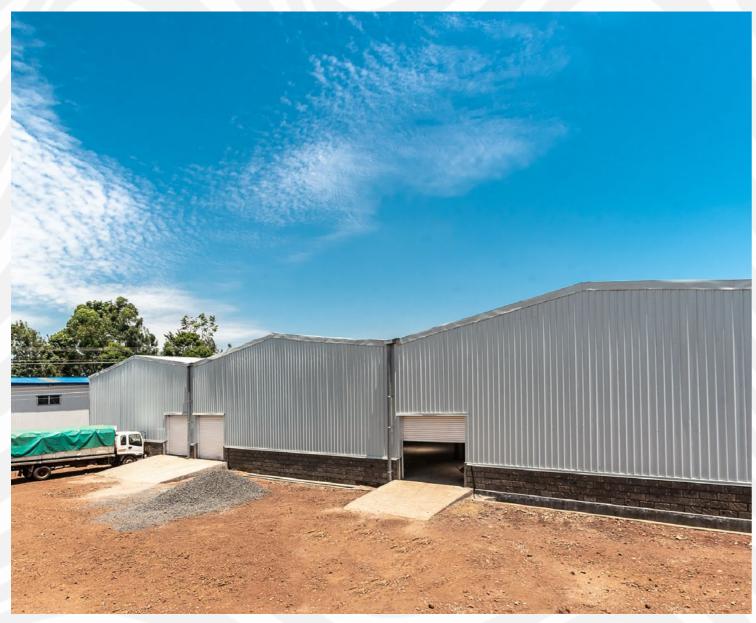

# **SAFBUILD®**

These world-class pre-engineered steel buildings are prefabricated cold-formed light gauge steel structures that are easy to assemble on site. SAFBUILD® structures are delivered as a complete solution, effectively reducing the overall cost of construction and project duration from procurement to construction.

SAFBUILD

Location: Easter Bypass Size: 31,000 sqm

Location: Juja Size: 226 sqm

12

Location: Athi River Size: 800 sqm

Location: Nakuru Size: 213 sqm

**Built for Generations** 

SAFBUILD