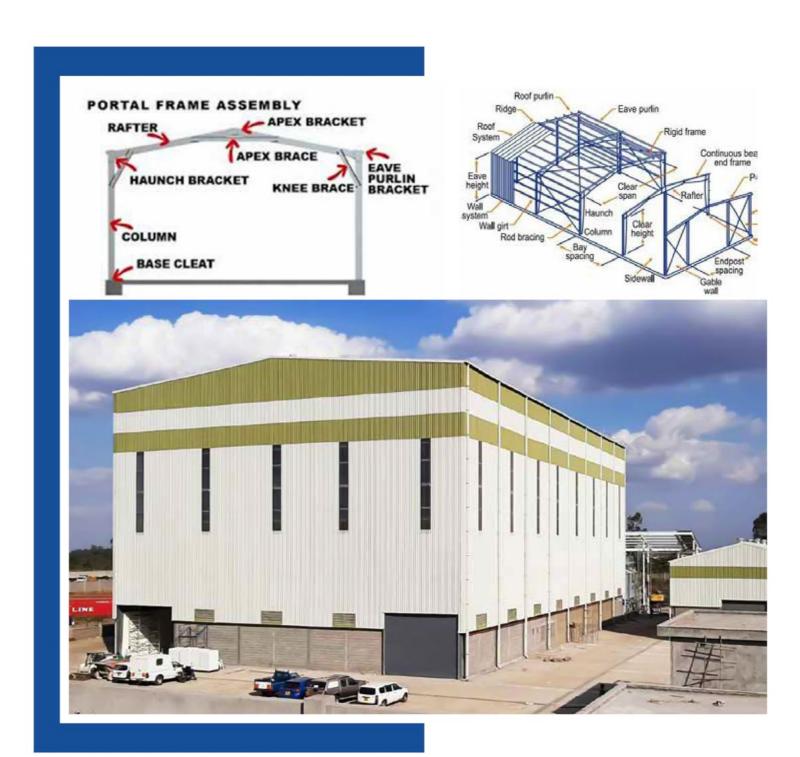

# **SAFBUILD®**

These world-class pre-engineered steel buildings are prefabricated cold-formed light gauge steel structures that are easy to assemble on site. SAFBUILD® structures are delivered as a complete solution, effectively reducing the overall cost of construction and project duration from procurement to construction.

We use high-tensile galvanized steel on our pre-engineered structures to ensure durability and maximum strength. Our qualified team can assist during the installation process.