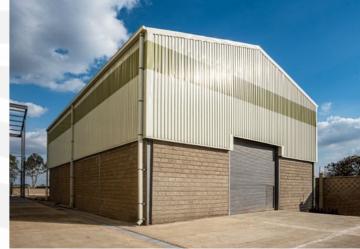

# **SAFBUILD®**

These world-class pre-engineered steel buildings are prefabricated cold-formed light gauge steel structures that are easy to assemble on site. SAFBUILD® structures are delivered as a complete solution, effectively reducing the overall cost of construction and project duration from procurement to construction.

We use high-tensile galvanized steel on our pre-engineered structures to ensure durability and maximum strength. Our qualified team can assist during the installation process.

## **Fast & Easy Construction**

Fast, dry construction. Building is easily re-locatable

G-450 high tensile galvanized steel

Designed on our proprietory SAFDESIGN software that is fast, accurate and automates repetitive tasks