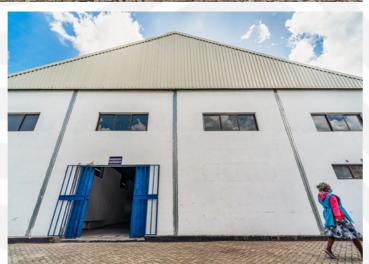

SAFBUILD

Location: Easter Bypass Size: 31,000 sqm

Location: Juja Size: 226 sqm

12

Location: Athi River Size: 800 sqm

Location: Nakuru Size: 213 sqm

**Built for Generations** 

SAFBUILD