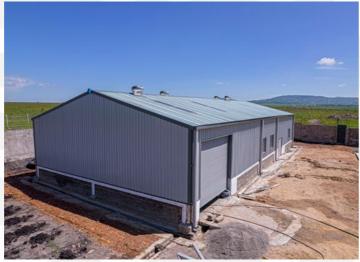

#### **Environment Friendly**

Green building with 100% steel recyclability

**Location**: Machakos Size: 276 sqm

Location: Busia **Size: 1350 sqm** 

**Location**: Tatu City **Size: 1840 sqm** 

Size: 50 sqm

**Location**: Eldoret **Size**: 960 sqm