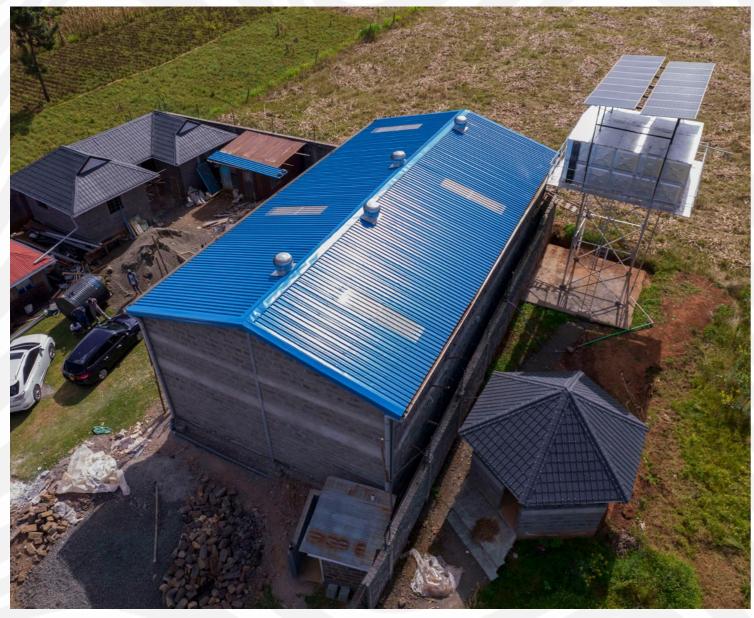

#### **Environment Friendly**

Green building with 100% steel recyclability

**Location**: Machakos Size: 276 sqm

Location: Busia **Size: 1350 sqm** 

**Location**: Tatu City **Size: 1840 sqm** 

Size: 50 sqm

**Location**: Eldoret **Size**: 960 sqm

SAFBUILD

Location: Easter Bypass Size: 31,000 sqm

Location: Juja Size: 226 sqm

12

Location: Athi River Size: 800 sqm

Location: Nakuru Size: 213 sqm

**Built for Generations** 

SAFBUILD