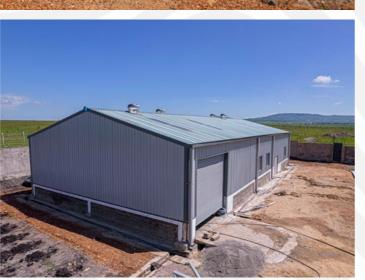

#### **Environment Friendly**

Green building with 100% steel recyclability

**Location**: Machakos Size: 276 sqm

Location: Busia **Size: 1350 sqm** 

**Location**: Tatu City **Size: 1840 sqm** 

Size: 50 sqm

**Location**: Eldoret **Size**: 960 sqm