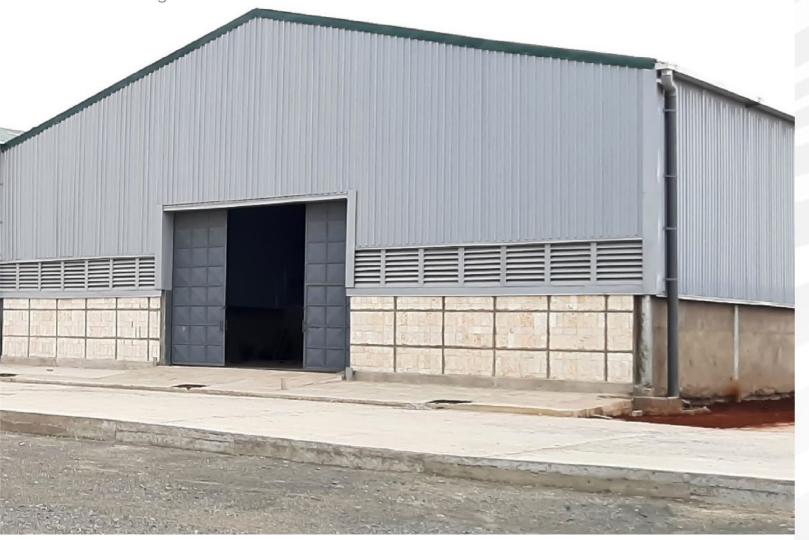

# **SAFBUILD®**

These world-class pre-engineered steel buildings are prefabricated cold-formed light gauge steel structures that are easy to assemble on site. SAFBUILD® structures are delivered as a complete solution, effectively reducing the overall cost of construction and project duration from procurement to construction.

We use high-tensile galvanized steel on our pre-engineered structures to ensure durability and maximum strength. Our qualified team can assist during the installation process.