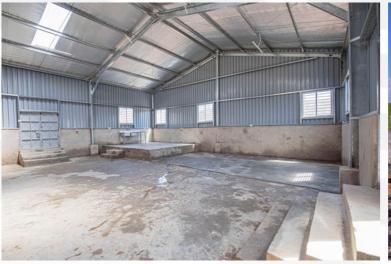

Location: Ongata Rongai Size: 50 sqm

Location: Nakuru Size: 200 sqm

Location: Upperhill Size: 45 sqm

17

**Built for Generations** 

SAFBUILD

Location: Upperhill Size: 1100 sqm