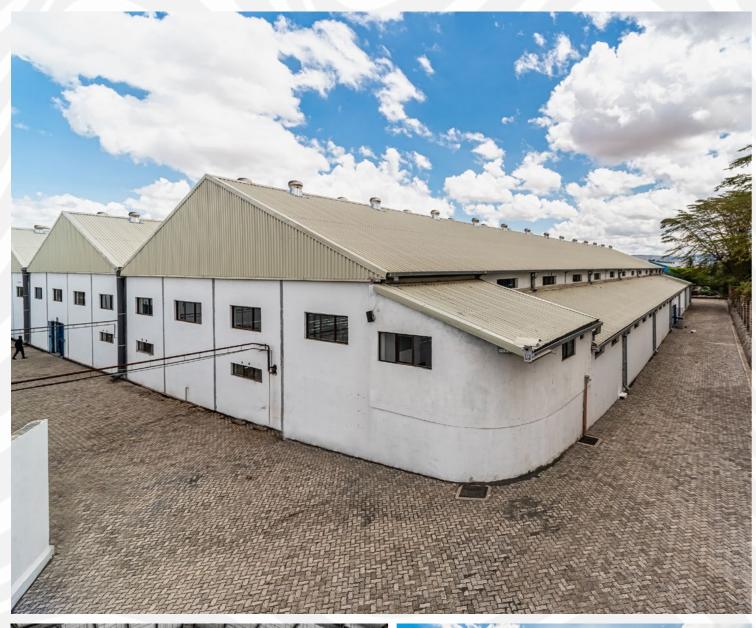

SAFBUILD

Location: Easter Bypass Size: 31,000 sqm

Location: Juja Size: 226 sqm

12

Location: Athi River Size: 800 sqm

Location: Nakuru Size: 213 sqm

**Built for Generations** 

SAFBUILD