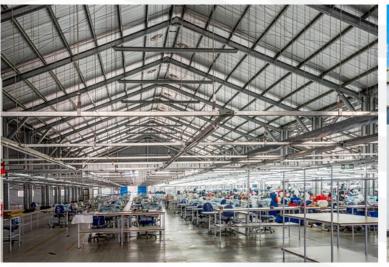

# **SAFBUILD®**

These world-class pre-engineered steel buildings are prefabricated cold-formed light gauge steel structures that are easy to assemble on site. SAFBUILD® structures are delivered as a complete solution, effectively reducing the overall cost of construction and project duration from procurement to construction.

We use high-tensile galvanized steel on our pre-engineered structures to ensure durability and maximum strength. Our qualified team can assist during the installation process.