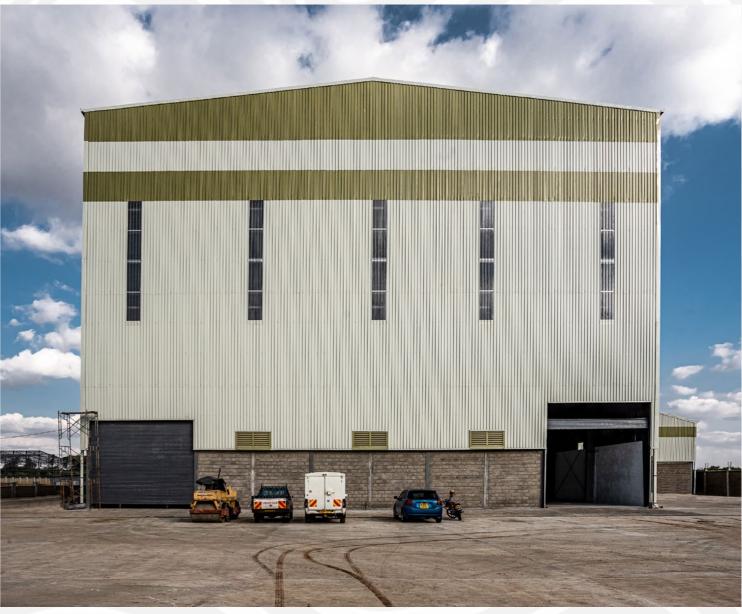

# **SAFBUILD®**

These world-class pre-engineered steel buildings are prefabricated cold-formed light gauge steel structures that are easy to assemble on site. SAFBUILD® structures are delivered as a complete solution, effectively reducing the overall cost of construction and project duration from procurement to construction.

We use high-tensile galvanized steel on our pre-engineered structures to ensure durability and maximum strength. Our qualified team can assist during the installation process.