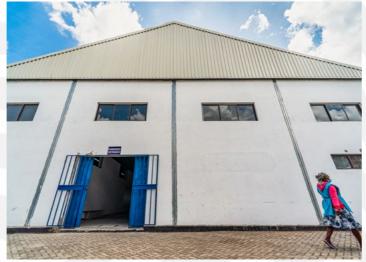

SAFBUILD

Location: Easter Bypass Size: 31,000 sqm

Location: Juja Size: 226 sqm

12

Location: Athi River Size: 800 sqm

Location: Nakuru Size: 213 sqm

**Built for Generations** 

SAFBUILD