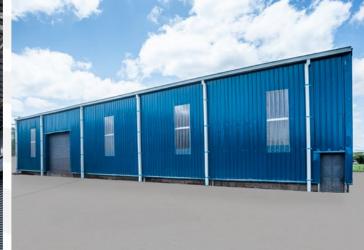

# **SAFBUILD®**

These world-class pre-engineered steel buildings are prefabricated cold-formed light gauge steel structures that are easy to assemble on site. SAFBUILD® structures are delivered as a complete solution, effectively reducing the overall cost of construction and project duration from procurement to construction.

#### **Environment Friendly**

Green building with 100% steel recyclability

**Location**: Machakos Size: 276 sqm

Location: Busia **Size: 1350 sqm** 

**Location**: Tatu City **Size: 1840 sqm** 

Size: 50 sqm

**Location**: Eldoret **Size**: 960 sqm