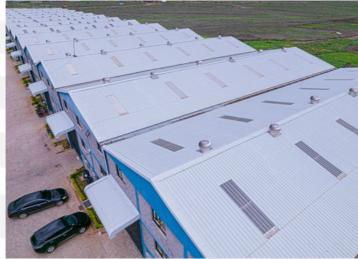

# **SAFBUILD®**

These world-class pre-engineered steel buildings are prefabricated cold-formed light gauge steel structures that are easy to assemble on site. SAFBUILD® structures are delivered as a complete solution, effectively reducing the overall cost of construction and project duration from procurement to construction.

#### **Environment Friendly**

Green building with 100% steel recyclability

**Location**: Machakos Size: 276 sqm

Location: Busia **Size: 1350 sqm** 

**Location**: Tatu City **Size: 1840 sqm** 

Size: 50 sqm

**Location**: Eldoret **Size**: 960 sqm

SAFBUILD

Location: Easter Bypass Size: 31,000 sqm

Location: Juja Size: 226 sqm

12

Location: Athi River Size: 800 sqm

Location: Nakuru Size: 213 sqm

**Built for Generations** 

SAFBUILD