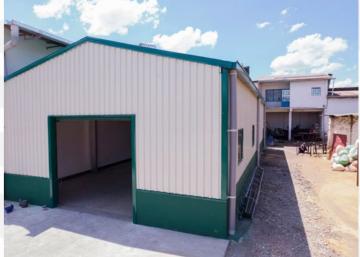

#### **Environment Friendly**

Green building with 100% steel recyclability

**Location**: Machakos Size: 276 sqm

Location: Busia **Size: 1350 sqm** 

**Location**: Tatu City **Size: 1840 sqm** 

Size: 50 sqm

**Location**: Eldoret **Size**: 960 sqm