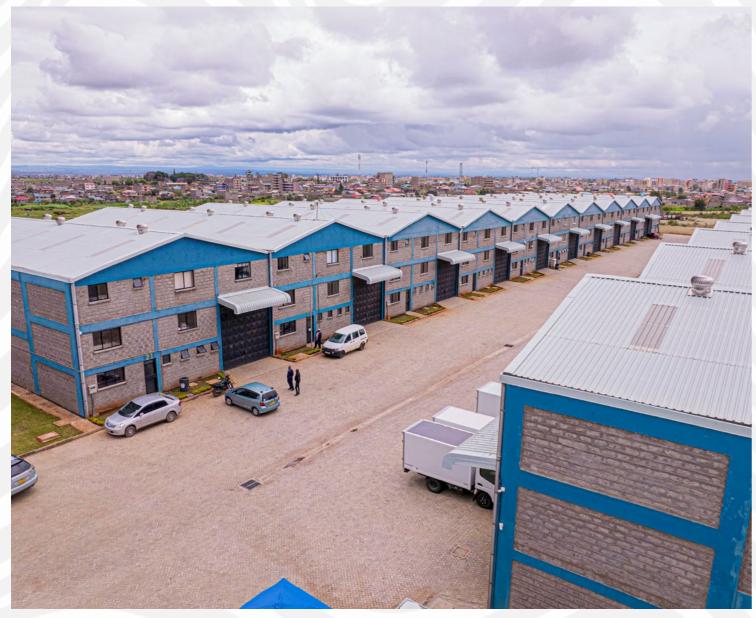

#### **Environment Friendly**

Green building with 100% steel recyclability

**Location**: Machakos Size: 276 sqm

Location: Busia **Size: 1350 sqm** 

**Location**: Tatu City **Size: 1840 sqm** 

Size: 50 sqm

**Location**: Eldoret **Size**: 960 sqm

SAFBUILD

Location: Easter Bypass Size: 31,000 sqm

Location: Juja Size: 226 sqm

12

Location: Athi River Size: 800 sqm

Location: Nakuru Size: 213 sqm

**Built for Generations** 

SAFBUILD

Location: Ongata Rongai Size: 50 sqm

Location: Nakuru Size: 200 sqm

Location: Upperhill Size: 45 sqm

17

**Built for Generations** 

SAFBUILD

Location: Upperhill Size: 1100 sqm