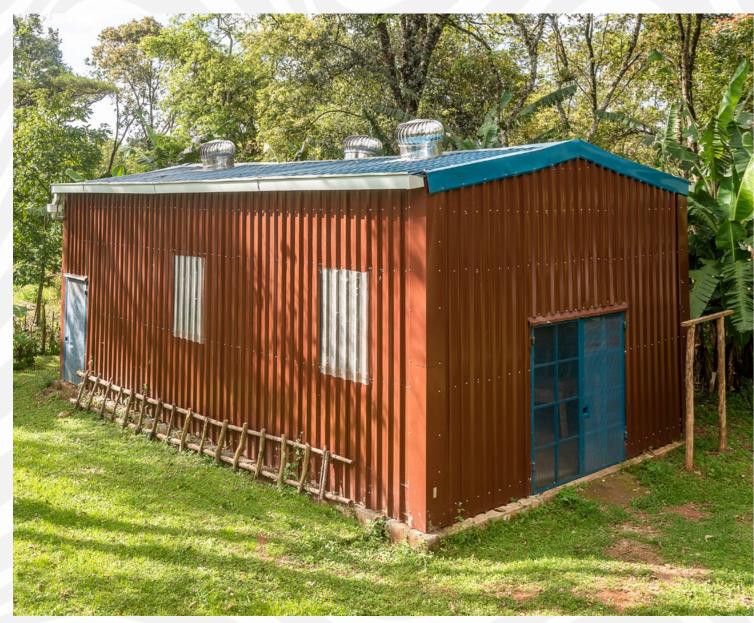

#### **Environment Friendly**

Green building with 100% steel recyclability

**Location**: Machakos Size: 276 sqm

Location: Busia **Size: 1350 sqm** 

**Location**: Tatu City **Size: 1840 sqm** 

Size: 50 sqm

**Location**: Eldoret **Size**: 960 sqm

SAFBUILD

Location: Easter Bypass Size: 31,000 sqm

Location: Juja Size: 226 sqm

12

Location: Athi River Size: 800 sqm

Location: Nakuru Size: 213 sqm

**Built for Generations** 

SAFBUILD

Location: Ongata Rongai Size: 50 sqm

Location: Nakuru Size: 200 sqm

Location: Upperhill Size: 45 sqm

17

**Built for Generations** 

SAFBUILD

Location: Upperhill Size: 1100 sqm