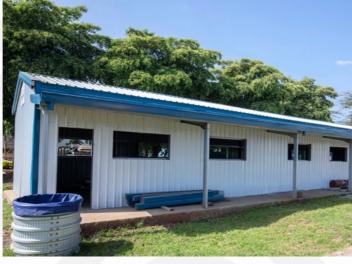

#### **Environment Friendly**

Green building with 100% steel recyclability

**Location**: Machakos Size: 276 sqm

Location: Busia **Size: 1350 sqm** 

**Location**: Tatu City **Size: 1840 sqm** 

Size: 50 sqm

**Location**: Eldoret **Size**: 960 sqm

SAFBUILD

Location: Easter Bypass Size: 31,000 sqm

Location: Juja Size: 226 sqm

12

Location: Athi River Size: 800 sqm

Location: Nakuru Size: 213 sqm

**Built for Generations** 

SAFBUILD