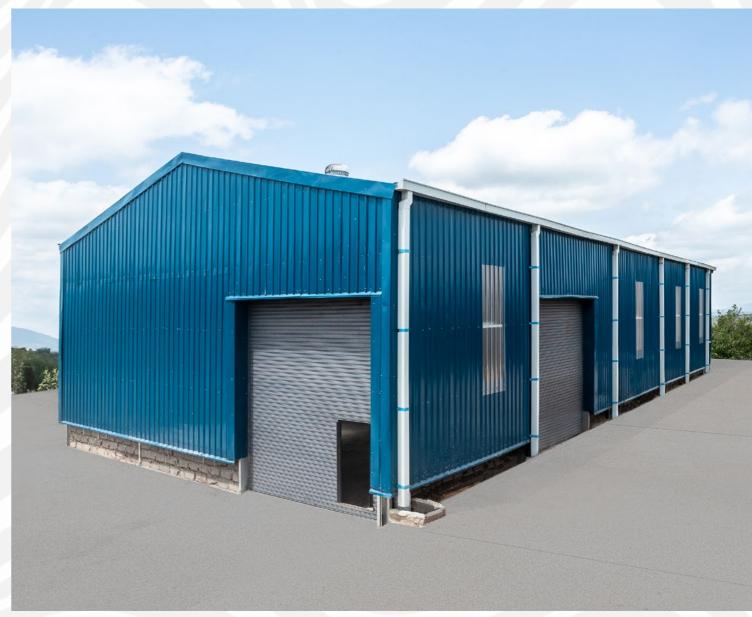

## **Fast & Easy Construction**

Fast, dry construction. Building is easily re-locatable

G-450 high tensile galvanized steel

Designed on our proprietory SAFDESIGN software that is fast, accurate and automates repetitive tasks

## **Lightweight Construction**

Reduces overall cost of construction and material wastage