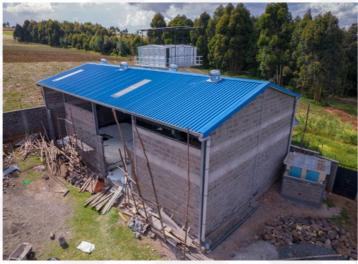

#### **Environment Friendly**

Green building with 100% steel recyclability

**Location**: Machakos Size: 276 sqm

Location: Busia **Size: 1350 sqm** 

**Location**: Tatu City **Size: 1840 sqm** 

Size: 50 sqm

**Location**: Eldoret **Size**: 960 sqm