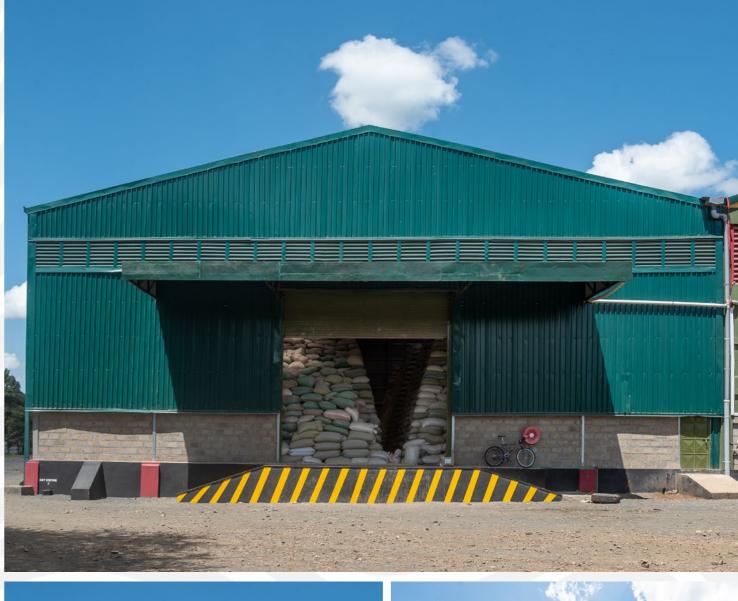

SAFBUILD

Location: Easter Bypass Size: 31,000 sqm

Location: Juja Size: 226 sqm

12

Location: Athi River Size: 800 sqm

Location: Nakuru Size: 213 sqm

**Built for Generations** 

SAFBUILD