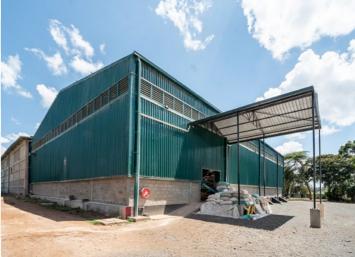

# **SAFBUILD®**

These world-class pre-engineered steel buildings are prefabricated cold-formed light gauge steel structures that are easy to assemble on site. SAFBUILD® structures are delivered as a complete solution, effectively reducing the overall cost of construction and project duration from procurement to construction.

We use high-tensile galvanized steel on our pre-engineered structures to ensure durability and maximum strength. Our qualified team can assist during the installation process.