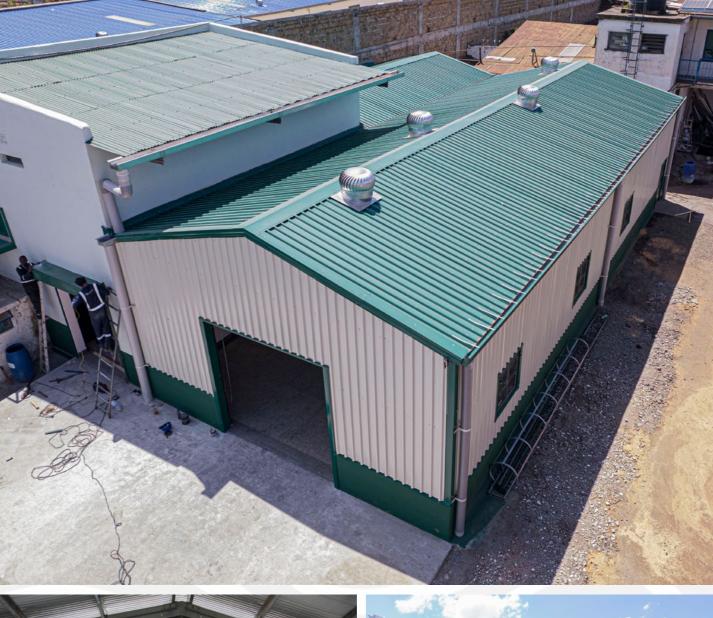

SAFBUILD

Location: Easter Bypass Size: 31,000 sqm

Location: Juja Size: 226 sqm

12

Location: Athi River Size: 800 sqm

Location: Nakuru Size: 213 sqm

**Built for Generations** 

SAFBUILD